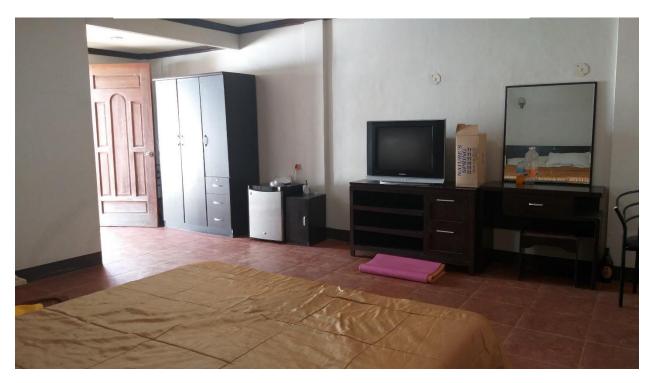

#### NMSCST HOSTEL LABORATORY ROOM FLOOR PLAN

One Story Building

Location: Labuyo, Tangub City 7214

Number of Room: 2 10.00 Room Area: 35 sq. m 5.00 5.00 Terrace Terrace BED 9.00 5.20 2.10 2.90 2.10 10.00

**HOSTEL FRONT AREA** 

#### **NMSCST HOSTEL LABORATORY PHOTO:**





HOSTEL ROOMS





# HOSTEL ROOMS



### TOILET AND SHOWER ROOM





## RENOVATION





SINGLE EXECUTIVE ROOM



TV CONSOLE WITH WORKING TABLE



#### **Scope of Works:**

#### I. Architectural Works:

- a. Wall Finishing
  - Filing of hollow blocks to enclosure of terrace (total height of 2.80 mts)
  - Changing of floor tiles (room, terrace & toilet) and wall tiles (toilet)
  - Installation of false wall at header of bed
  - Removing of sliding door
  - Painting of new walls with baseboards
  - Rehabilitation and Repaint of doors

#### b. Ceiling

- Repairs of existing ceiling
- Painting
- c. Floor Carpet

#### II. Mechanical Works

- Dismantling of hose ACU window type aircon
- Installation of a split type aircon

#### III. Electrical Works

• Supply and installation of power outlet, rectification of electrical wirings (i