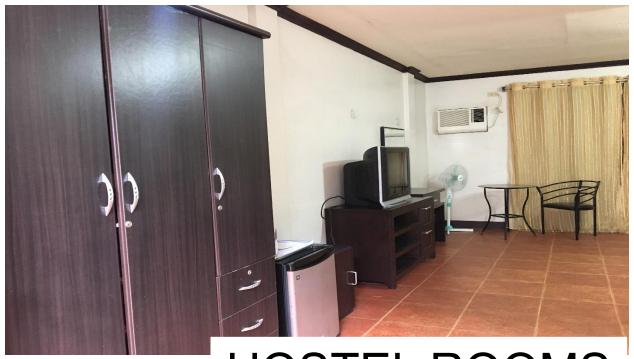

#### NMSCST HOSTEL LABORATORY ROOM FLOOR PLAN

One Story Building

Location: Labuyo, Tangub City 7214

Number of Room: 2 10.00 Room Area: 35 sq. m 5.00 5.00 Terrace Terrace BED 9.00 5.20 2.10 2.90 2.10 10.00

**HOSTEL FRONT AREA** 

#### **NMSCST HOSTEL LABORATORY PHOTO:**





HOSTEL ROOMS





# HOSTEL ROOMS



### TOILET AND SHOWER ROOM





## RENOVATION





SINGLE EXECUTIVE ROOM



TV CONSOLE WITH WORKING TABLE



#### **Scope of Works:**

#### I. Architectural Works:

- a. Wall Finishing
  - Filing of hollow blocks to enclosure of terrace (total height of 2.80 mts)
  - Changing of floor tiles (room, terrace & toilet) and wall tiles (toilet)
  - Installation of false wall at header of bed
  - Removing of sliding door
  - Painting of new walls with baseboards
  - Rehabilitation and Repaint of doors

#### b. Ceiling

- Repairs of existing ceiling
- Painting
- c. Floor Carpet

#### II. Mechanical Works

- Dismantling of hose ACU window type aircon
- Installation of a split type aircon

#### III. Electrical Works

• Supply and installation of power outlet, re