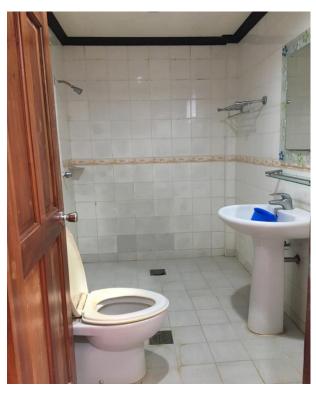

#### NMSCST HOSTEL LABORATORY ROOM FLOOR PLAN

One Story Building

Location: Labuyo, Tangub City 7214

Number of Room: 2 10.00 Room Area: 35 sq. m 5.00 5.00 Terrace Terrace BED 9.00 5.20 2.10 2.90 2.10 10.00

**HOSTEL FRONT AREA** 

#### **NMSCST HOSTEL LABORATORY PHOTO:**





HOSTEL ROOMS





# HOSTEL ROOMS



### TOILET AND SHOWER ROOM





## RENOVATION





SINGLE EXECUTIVE ROOM



TV CONSOLE WITH WORKING TABLE



#### **Scope of Works:**

#### I. Architectural Works:

- a. Wall Finishing
  - Filing of hollow blocks to enclosure of terrace (total height of 2.80 mts)
  - Changing of floor tiles (room, terrace & toilet) and wall tiles (toilet)
  - Installation of false wall at header of bed
  - Removing of sliding door
  - Painting of new walls with baseboards
  - Rehabilitation and Repaint of doors

#### b. Ceiling

- Repairs of existing ceiling
- Painting
- c. Floor Carpet

#### II. Mechanical Works

- Dismantling of hose ACU window type aircon
- Installation of a split type aircon

#### III. Electrical Works

• Supply and installation of power outlet, rectification of electrical wirings (including lights and outlet)

#