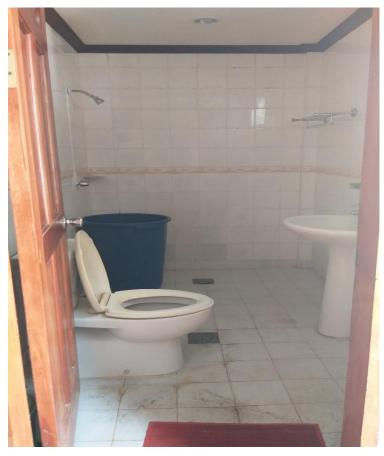

#### NMSCST HOSTEL LABORATORY ROOM FLOOR PLAN

One Story Building

Location: Labuyo, Tangub City 7214

Number of Room: 2 10.00 Room Area: 35 sq. m 5.00 5.00 Terrace Terrace BED 9.00 5.20 2.10 2.90 2.10 10.00

**HOSTEL FRONT AREA** 

#### **NMSCST HOSTEL LABORATORY PHOTO:**





HOSTEL ROOMS





# HOSTEL ROOMS



### TOILET AND SHOWER ROOM





## RENOVATION





SINGLE EXECUTIVE ROOM



TV CONSOLE WITH WORKING TABLE



#### **Scope of Works:**

#### I. Architectural Works:

- a. Wall Finishing
  - Filing of hollow blocks to enclosure of terrace (total height of 2.80 mts)
  - Changing of floor tiles (room, terrace & toilet) and wall tiles (toilet)
  - Installation of false wall at header of bed
  - Removing of sliding door
  - Painting of new walls with baseboards
  - Rehabilitation and Repaint of doors

#### b. Ceiling

- Repairs of existing ceiling
- Painting
- c. Floor Carpet

#### II. Mechanical Works

- Dismantling of hose ACU window type aircon
- Installation of a split type aircon

#### III. Electrical Works

• Supply and installation of power outlet, rectification of electrical wirings (including lights and outlet)

###