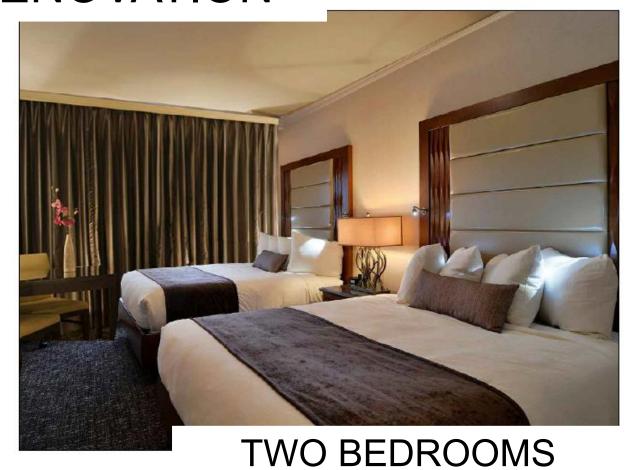

#### NMSCST HOSTEL LABORATORY ROOM FLOOR PLAN

One Story Building

Location: Labuyo, Tangub City 7214

Number of Room: 2 10.00 Room Area: 35 sq. m 5.00 5.00 Terrace Terrace BED 9.00 5.20 2.10 2.90 2.10 10.00

**HOSTEL FRONT AREA** 

#### **NMSCST HOSTEL LABORATORY PHOTO:**





HOSTEL ROOMS





# HOSTEL ROOMS



### TOILET AND SHOWER ROOM





## RENOVATION





SINGLE EXECUTIVE ROOM



TV CONSOLE WITH WORKING TABLE



#### **Scope of Works:**

#### I. Architectural Works:

- a. Wall Finishing
  - Filing of hollow blocks to enclosure of terrace (total height of 2.80 mts)
  - Changing of floor tiles (room, terrace & toilet) and wall tiles (toilet)
  - Installation of false wall at header of bed
  - Removing of sliding door
  - Painting of new walls with baseboards
  - Rehabilitation and Repaint of doors

#### b. Ceiling

- Repairs of existing ceiling
- Painting
- c. Floor Carpet

#### II. Mechanical Works

- Dismantling of hose ACU window type aircon
- Installation of a split type aircon

#### III. Electrical Works

• Supply and installation of power outlet, rectification of electrical wirings (including lights and outlet)

#### **IV.** Plumbin