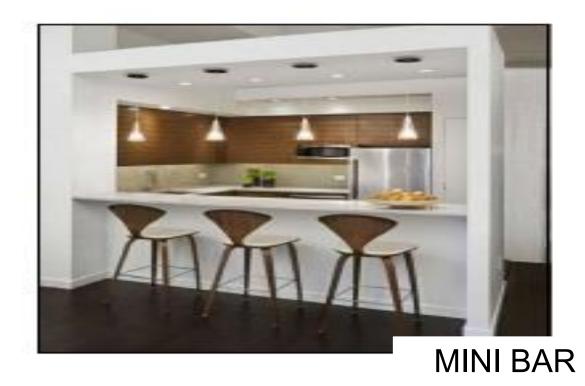

#### V. Table, Chairs & Cabinets (2-Sets)

- Installation of Mini Bar with granite counter top
- Installation of fixed TV console with writing desk and fixed cabinet
- 4-Seater Coffee table with chairs
- 2-Seater Coffee table with chairs
- King Bed size 72"x78" with mattress
- Sofa Set
- Cabinet Closet
- Luggage Rack