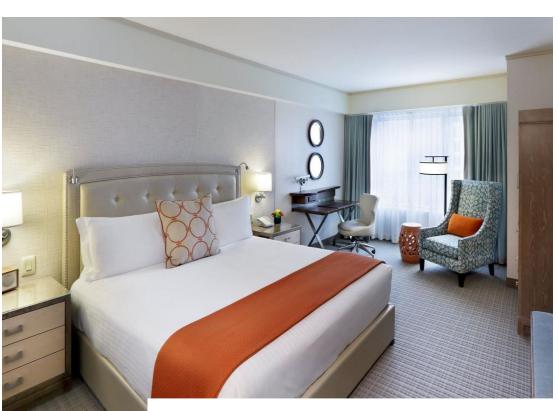

## RENOVATION

SINGLE EXECUTIVE ROOM

TV CONSOLE WITH WORKING TABLE

#### I. Architectural Works:

- a. Wall Finishing
  - Filing of hollow blocks to enclosure of terrace (total height of 2.80 mts)
  - Changing of floor tiles (room, terrace & toilet) and wall tiles (toilet)
  - Installation of false wall at header of bed
  - Removing of sliding door
  - Painting of new walls with baseboards
  - Rehabilitation and Repaint of doors

#### b. Ceiling

- Repairs of existing ceiling
- Painting
- c. Floor Carpet