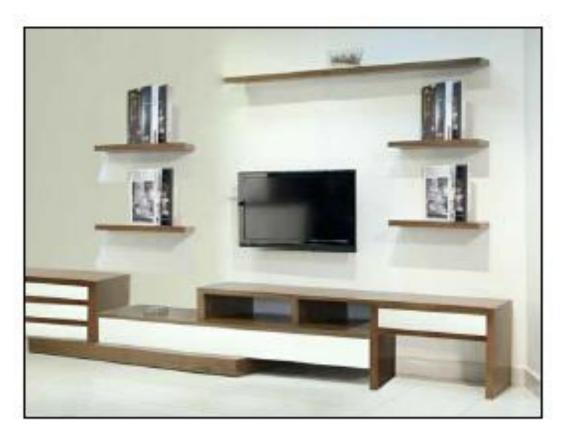

#### V. Table, Chairs & Cabinets (2-Sets)

- Installation of Mini Bar with granite counter top
- Installation of fixed TV console with writing desk and fixed cabinet
- 4-Seater Coffee table with chairs
- 2-Seater Coffee table with chairs
- King Bed size 72"x78" with mattress
- Sofa Set
- Cabinet Closet
- Luggage Rack