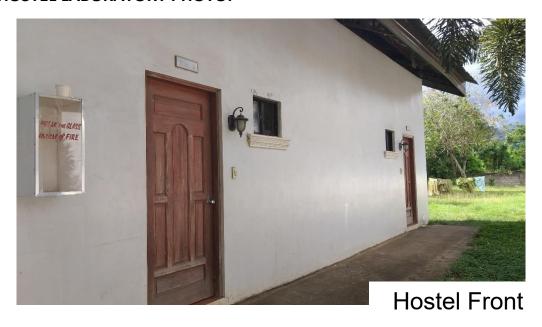

#### NMSCST HOSTEL LABORATORY ROOM FLOOR PLAN

One Story Building

Location: Labuyo, Tangub City 7214

Number of Room: 2 10.00 Room Area: 35 sq. m 5.00 5.00 Terrace Terrace BED 9.00 5.20 2.10 2.90 2.10 10.00

**HOSTEL FRONT AREA** 

#### **NMSCST HOSTEL LABORATORY PHOTO:**





HOSTEL ROOMS





# HOSTEL ROOMS



### TOILET AND SHOWER ROOM





## RENOVATION





SINGLE EXECUTIVE ROOM



TV CONSOLE WITH WORKING TABLE



#### **Scope of Works:**

#### I. Architectural Works:

- a. Wall Finishing
  - Filing of hollow blocks to enclosure of terrace (total height of 2.80 mts)
  - Changing of floor tiles (room, terrace & toilet) and wall tiles (toilet)
  - Installation of false wall at header of bed
  - Removing of sliding door
  - Painting of new walls with baseboards
  - Rehabilitation and Repaint of doors

#### b. Ceiling

- Repairs of existing ceiling
- Painting
- c. Floor Carpet

#### II. Mechanical Works

- Dismantling of hose ACU window type aircon
- Installation of a split type aircon

#### III. Electrical Works

• Supply and installation of power outlet,